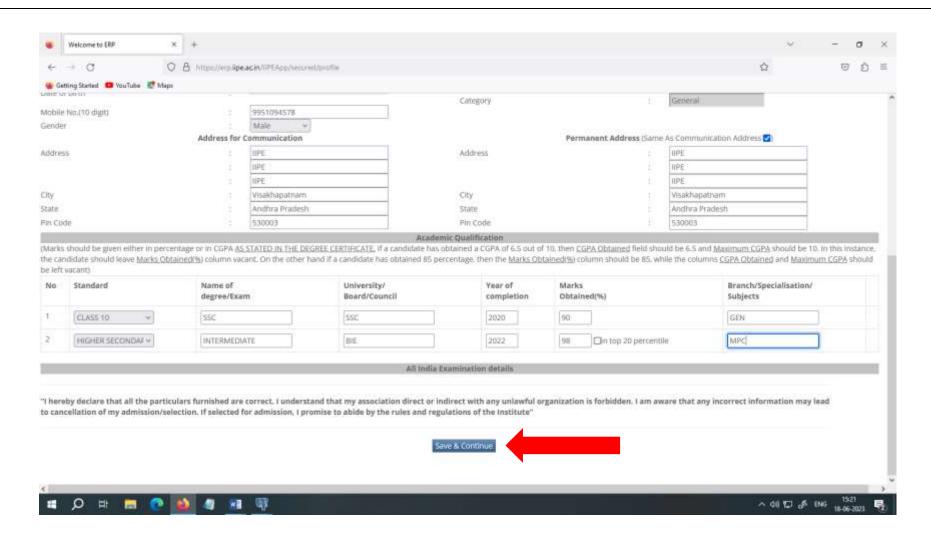

Fill the remaining details of the form as shown in the next page and click on "Save & Continue"

On clicking "Save & Continue" button you are required to upload necessary documents as shown in the next page

"I hereby declare that all the particulars furnished are correct, i understand that my association direct or indirect with any unlawful organization is forbidden. I am aware that any incorrect information may lead to cancullation of my admission/selection. If selected for admission, I promise to abide by the rules and regulations of the institute"

Save & Continue

Then you need to upload scanned copies of the documents in PDF format (less than 300 KB each) at the sections marked in the above screenshot

- i. Date of Birth Certificate
- ii. PWD certificate if applicable
- iii. Category Certificate applicable
- iv. CLASS 10 Certificate
- v. HIGHER SECONDARY (+2) Certificate