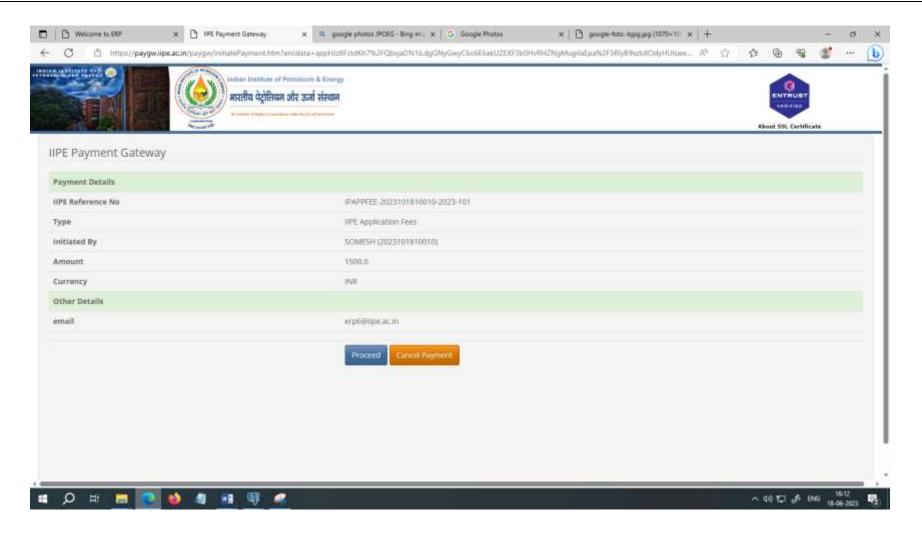

Then click on "Proceed" if you wish to pay the required fee.

Here you will be redirected to State Bank of India Payment Gateway (SBI MOPS). You can choose either of the following payment options:

- i. SBI Net Banking
- ii. Credit Card
- iii. UPI
- iv. Other Net Banking