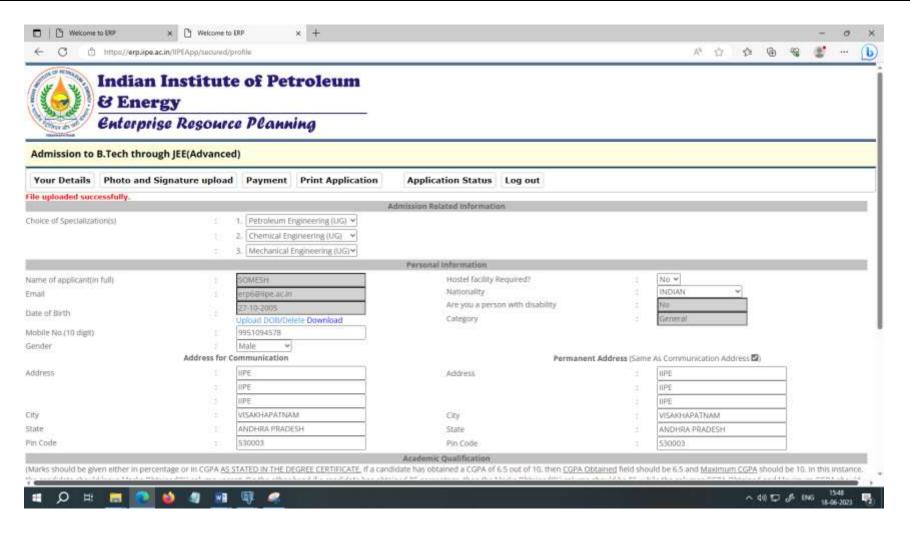

### 3.2. Fill the Details

Note: The fields namely "Name of applicant (in full)", "Category" and "Are you a person with disability" will be populated automatically as per your JEE (Advanced) 2023 Admit card data, and these are not changeable.

Fill the remaining details of the form as shown in the next page and click on "Save & Continue"

On clicking "Save & Continue" button you are required to upload necessary documents as shown in the next page

|                                 | Photo and Sic |                     |                              |                                                      |                  |                                     |                    |                       |                                                                   |            |
|---------------------------------|---------------|---------------------|------------------------------|------------------------------------------------------|------------------|-------------------------------------|--------------------|-----------------------|-------------------------------------------------------------------|------------|
|                                 |               | nature upload       | Payment                      | Print Application                                    | Applicat         | ion Status                          | Log out            |                       |                                                                   |            |
|                                 |               |                     |                              |                                                      | Admission field  | lated informatio                    | m                  |                       |                                                                   |            |
| hoice of Specializatio          | ntsa          |                     | 2. Chemical En               | ngineering (UG) ♥ gneering (UG) ♥ Engineering (UG) ♥ |                  |                                     |                    |                       |                                                                   |            |
|                                 |               |                     |                              | into Philippina intel na Philippina a Prot I         | Personal         | Information                         |                    |                       |                                                                   |            |
| iame of applicant(in fi<br>mail | uffi          | - 5                 | erpolitibe acm               | Į.                                                   |                  | Hostel facility R<br>Nationality    |                    |                       | NO-V]                                                             |            |
| late of Birth                   |               | 9.                  | 7740-7006                    |                                                      |                  |                                     | on with disability |                       | No.                                                               |            |
| Kobile No.(10 digit)<br>Jender  |               |                     | Male V                       |                                                      |                  | Category                            |                    |                       | Geberal                                                           |            |
|                                 |               | Address for Co      | mmunication                  |                                                      |                  |                                     | Pr                 | rmanent Address (Same | As Communication Address 🖾                                        |            |
| chtress                         |               | MPE<br>MPE          |                              |                                                      | Address          |                                     |                    | IPE<br>IPE            | 3                                                                 |            |
| Ota                             |               | VISAKHAPATNAM       |                              |                                                      | City             |                                     |                    | UPE<br>VISAKHAPATNAM  | -                                                                 |            |
|                                 |               | ANDHRA PRADESH      |                              |                                                      | State            |                                     |                    | ANDHRA PRADESH        | -                                                                 |            |
| Pin Code                        |               | 530003              |                              |                                                      | Pin Code         |                                     |                    | 530003                | -                                                                 |            |
|                                 |               |                     | Academic Qualification       |                                                      |                  |                                     |                    |                       | Tanana                                                            | J          |
|                                 |               |                     |                              |                                                      | ndidate has obta | ned a CGPA of 6.                    |                    |                       | be 6.5 and Maximum CGPA should<br>the columns CGPA Obtained and b |            |
| No Standard                     |               | Name of degree/Exam | University/<br>Board/Council |                                                      |                  | Year of Marks completion Obtained(% |                    |                       | Branch/Specialisation/<br>Subjects                                | Mark sheet |
| CLASS 10                        | Ü             | SSC                 |                              | 595                                                  |                  | 2020                                | 90                 |                       | GEN                                                               | Lipitud    |
| HIGHER SEC                      | ONDAR™        | INTERMEDIATE        |                              | [BE                                                  |                  | 2022                                | 98 Ch              | top 30-percentile     | MPC                                                               | Opined     |