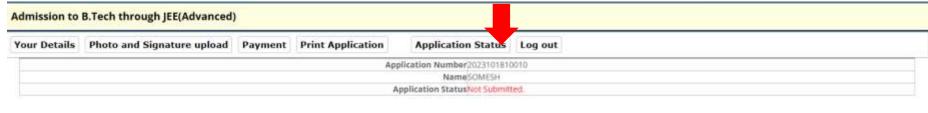

6. Upon successful payment, your filled-in application will be submitted automatically.

Your application status can be checked as follows. Click on "Application Status" Tab

You can download your application if you have done your payment successfully as shown below. After Submission: