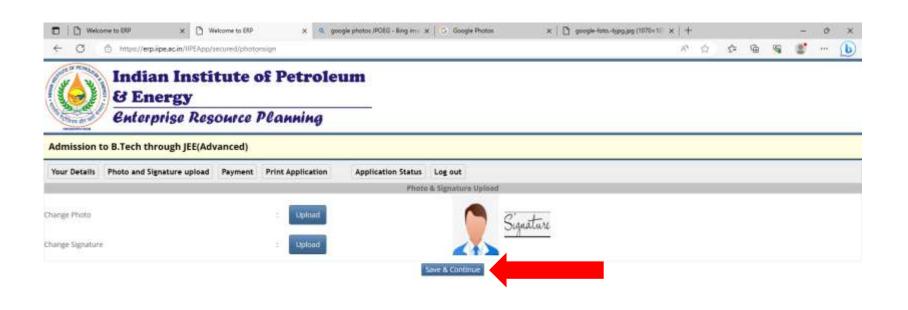

# 4. Upload Photo and Signature

#### Here you need upload

- i. scanned copy/softcopy of your recent passport size photograph in JPEG format (less than 300 KB)
- ii. scanned copy of your signature in horizontal position JPEG format (less than 300 KB)

Then click on "Save & Continue" button as shown in below.