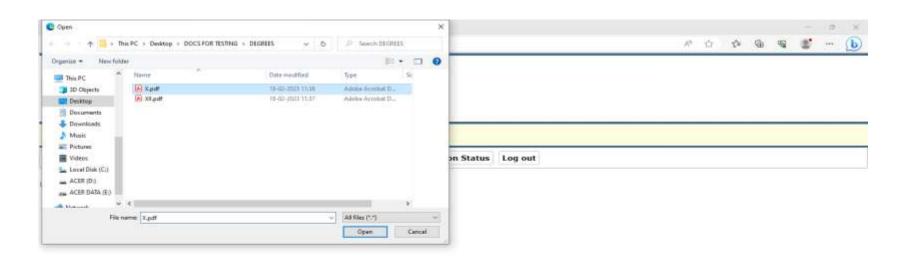

## 3.3. UPLOAD NECESSARY DOCUMENTS

Click on Upload link and upload the necessary certificates

Welcome to EMP x + 

Welcome to E

Click on "Choose File", browse the required documents, select the required document and click on Open, then click on Upload as shown in the next page.