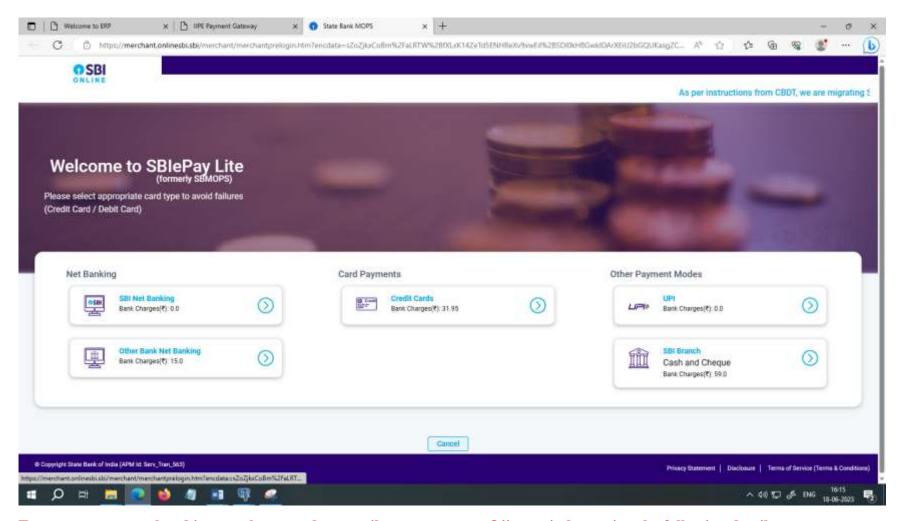

#### 5. PAYMENT

Here, portal shows you the fee as per category (please refer Admission Brochure for more details)

Read the Payment Instructions carefully and click on "Pay online" button.

You will be redirected to IIPE payment page as shown below.

Then click on "Proceed" if you wish to pay the required fee.

Here you will be redirected to State Bank of India Payment Gateway (SBI MOPS). You can choose either of the following payment options:

- i. SBI Net Banking
- ii. Credit Card
- iii. UPI
- iv. Other Net Banking