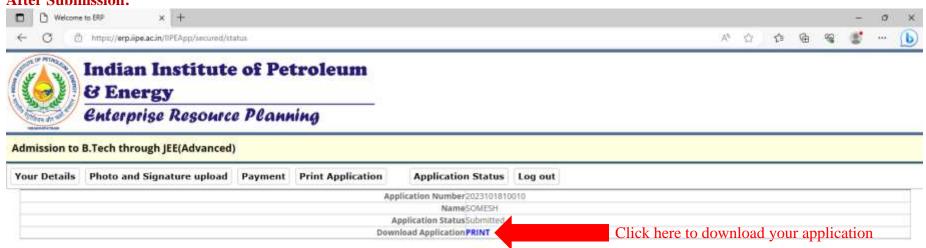

6. Upon successful payment, your filled-in application will be submitted automatically.

Your application status can be checked as follows. Click on "Application Status" Tab

You can download your application if you have done your payment successfully as shown below. After Submission: