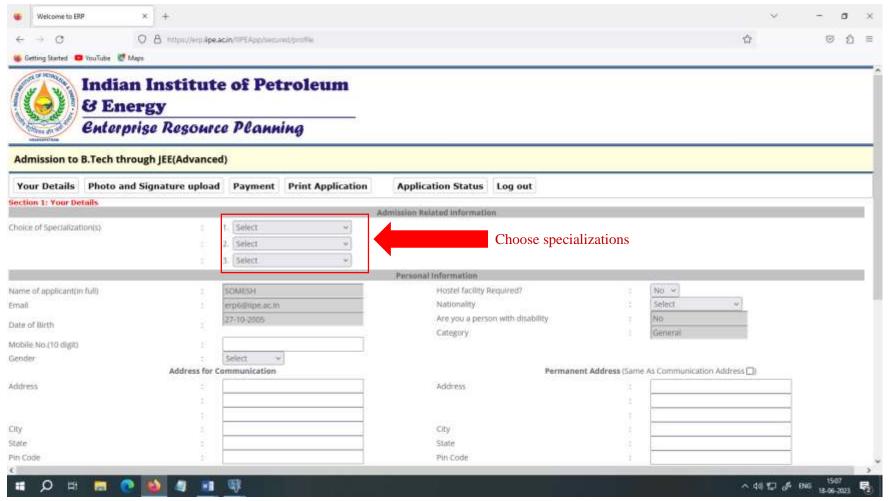

### 3.2. Fill the Details

Note: The fields namely "Name of applicant (in full)", "Category" and "Are you a person with disability" will be populated automatically as per your JEE (Advanced) 2023 Admit card data, and these are not changeable.

Fill the remaining details of the form as shown in the next page and click on "Save & Continue"

On clicking "Save & Continue" button you are required to upload necessary documents as shown in the next page