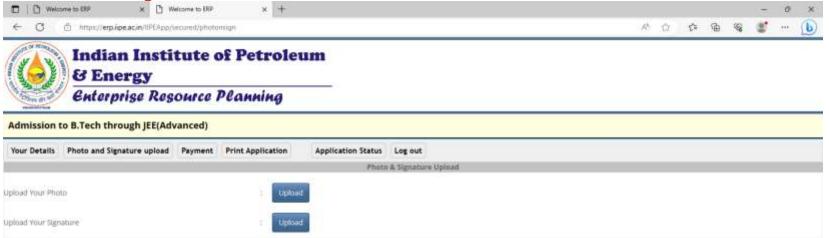

# 4. Upload Photo and Signature

#### Here you need upload

- i. scanned copy/softcopy of your recent passport size photograph in JPEG format (less than 300 KB)
- ii. scanned copy of your signature in horizontal position JPEG format (less than 300 KB)