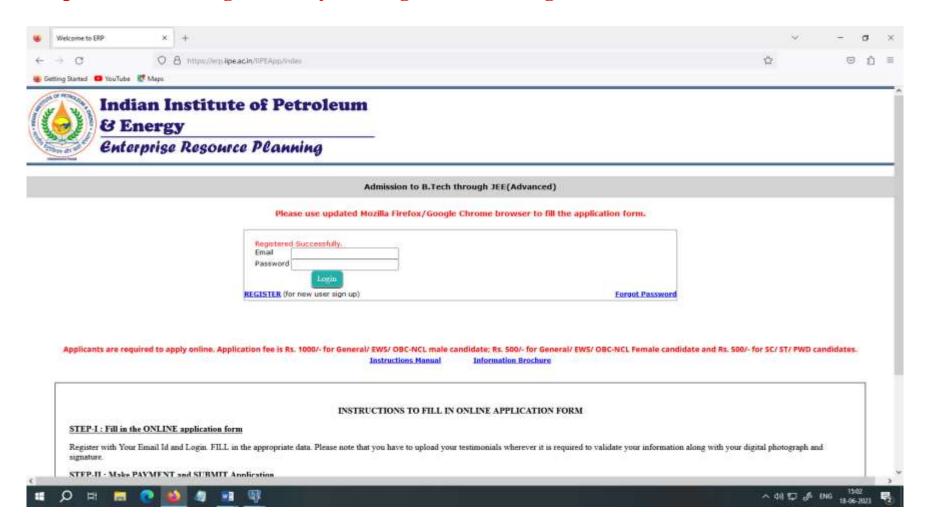

the following link

https://erp.iipe.ac.in/IIPEApp/index?admiss\_ch=01



#### 2. REGISTRATION

If you are a first time user click on "REGISTER"



## 2.1. Fill the registration form with required details and click on "Register".

Email ID used for JEE (Advanced) 2023 registration – to receive updates from IIPE about your application—
It cannot be changed later.

Date of Birth : As per your JEE (Advanced) 2023Admit Card – cannot be changed later

Password : Choose your password – min 8 characters

Confirm Password : Retype the chosen password

JEE Advanced Registration Number : JEE (Advanced) 2023 Registration Number which is starting with 'W'

JEE Advanced Roll Number : 9-digit JEE (Advanced) 2023 roll number









# 2.2. Upon successful registration you will get the following screen



#### 3. ACCEES TO APPLICATION

3.1. Logon to the Application portal using your registered Email ID and password



Then, you will be directed to Admission Application Form as shown in the next page.

### 3.2. Fill the Details



Note: The fields namely "Name of applicant (in full)", "Category" and "Are you a person with disability" will be populated automatically as per your JEE (Advanced) 2023 Admit card data, and these are not changeable.

Fill the remaining details of the form as shown in the next page and click on "Save & Continue"



On clicking "Save & Continue" button you are required to upload necessary documents as shown in the next page



|                                 | Photo and Sic |                     |                              |