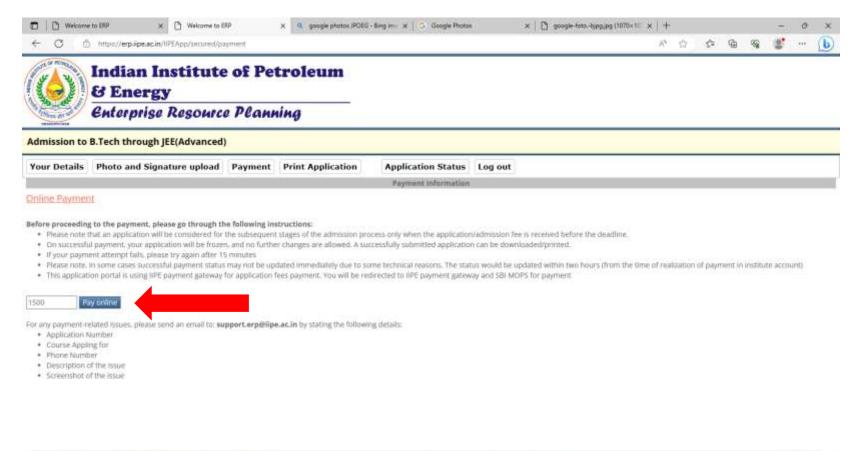

#### 5. PAYMENT

Here, portal shows you the fee as per category (please refer Admission Brochure for more details)

Read the Payment Instructions carefully and click on "Pay online" button.

You will be redirected to IIPE payment page as shown below.

Then click on "Proceed" if you wish to pay the required fee.

Here you will be redirected to State Bank of India Payment Gateway (SBI MOPS). You can choose either of the following payment options:

- i. SBI Net Banking
- ii. Credit Card
- iii. UPI
- iv. Other Net Banking