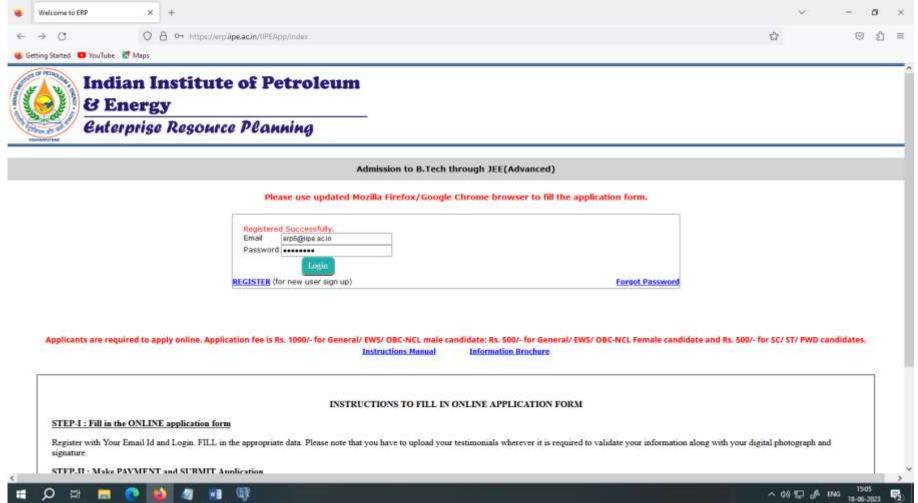

#### 3. ACCEES TO APPLICATION

3.1. Logon to the Application portal using your registered Email ID and password

Then, you will be directed to Admission Application Form as shown in the next page.