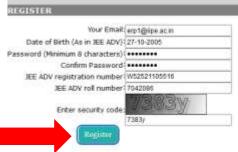

## 2.1. Fill the registration form with required details and click on "Register".

Email ID used for JEE (Advanced) 2023 registration – to receive updates from IIPE about your application—
It cannot be changed later.

Date of Birth : As per your JEE (Advanced) 2023Admit Card – cannot be changed later

Password : Choose your password – min 8 characters

Confirm Password : Retype the chosen password

JEE Advanced Registration Number : JEE (Advanced) 2023 Registration Number which is starting with 'W'

JEE Advanced Roll Number : 9-digit JEE (Advanced) 2023 roll number